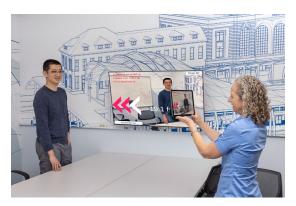

## www.pinpointbuddy.com

Seamless navigation that utilizes the buddy system and augmented-reality technology on your phone or tablet to provide guidance inside buildings.

Say goodbye to frustration finding store products and hello to effortless indoor navigation.

Pinpoint is in proof-of-concept development lead by CU Denver faculty members: Caroline Clevenger, Bing Han, Kendall Hunter, Morris Huang US Provisional Patent App No. 63/557,171

- Buddy system locates places or target objects
- Directional arrows guide you toward indoor destinations
- Does not require special or expensive equipment
- Designed to support individuals living with cognitive disabilities